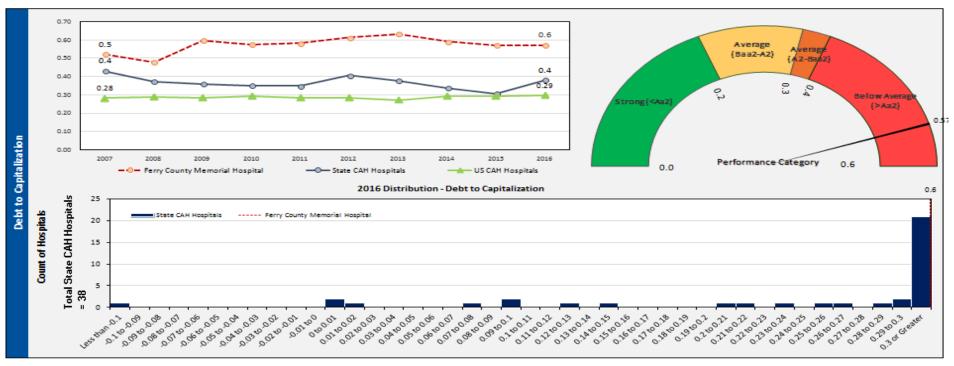

Klondike Hills Assisted Living Republic Medical Klondike Hills Assisted Living

Average Age of Plant- Below Normal (12.1 Years)

Republic Medical Clinic

Republic Medical Clinic

pital Klondik Bells by Fitness Center

Rehab/Fitness Center

Manual Manu

Debt to Capitalization- Well below normal (57%)