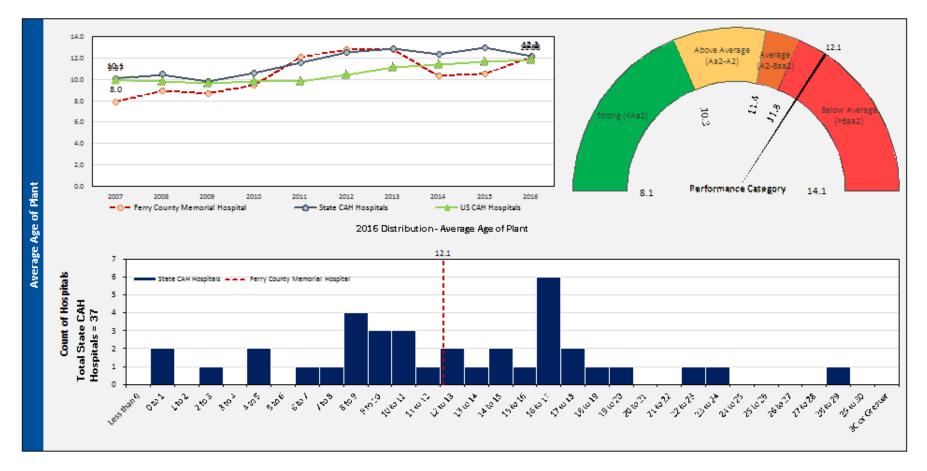

Klondike Hills Assisted Living Republic Medical Klondike Hills Assisted Living

Average Age of Plant- Below Normal (12.1 Years)